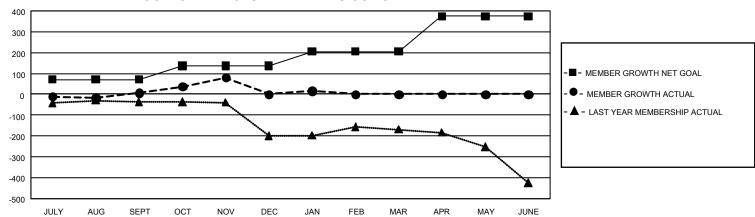

## GMT Constitutional Area 1, Group H

REPORT DOES NOT INCLUDE CLUBS IN UNDISTRICTED AREAS.

| Clubs                 |               |           |               | Members               |                          |                         |                                                    |
|-----------------------|---------------|-----------|---------------|-----------------------|--------------------------|-------------------------|----------------------------------------------------|
| RESULTS FOR 2022-2023 |               |           |               | RESULTS FOR 2022-2023 |                          |                         |                                                    |
| QUARTER               | NEW CLUB GOAL | NEW CLUBS | DROPPED CLUBS | QUARTER ME            | EMBER GROWTH NET<br>GOAL | MEMBER GROWTH<br>ACTUAL | DROPPED MEMBERS<br>ACTUAL (including<br>transfers) |
| JULY/AUG/SEPT         | 3             | 0         | 2             | JULY/AUG/SEPT         | 71                       | 245                     | 206                                                |
| OCT/NOV/DEC           | 6             | 2         | 2             | OCT/NOV/DEC           | 65                       | 279                     | 262                                                |
| JAN/FEB/MAR           | 6             | 0         | 1             | JAN/FEB/MAR           | 69                       | 95                      | 68                                                 |
| APR/MAY/JUNE          | 27            | 0         | 0             | APR/MAY/JUNE          | 169                      | 0                       | 0                                                  |

## GOALS AND ACTUAL MEMBERS CUMULATIVE

| DROPPED CLUBS: 5 |     | 146 CLUBS OF 303 ADDED 1<br>OR MORE NEW MEMBERS | GENDER DISTRIBUTION                |                |  |
|------------------|-----|-------------------------------------------------|------------------------------------|----------------|--|
|                  |     |                                                 | MALE                               | 3,650 (57.02%) |  |
|                  |     |                                                 | FEMALE                             | 2,749 (42.95%) |  |
| DROPPED MEMBERS  |     |                                                 | NON BINARY                         | 0 (0.00%)      |  |
| DECEASED         | 63  |                                                 | PREFER NOT TO ANSWER               | 2 (0.03%)      |  |
| CLUB CANCELLED   | 11  |                                                 | TOTAL FAMILY UNIT MEMBERS 1,542    |                |  |
| OTHER            | 462 | CLICK HERE FOR                                  |                                    |                |  |
| TOTAL            | 536 | CUMULATIVE MEMBERSHIP DATA                      | FAMILY MEMBERS PAYING HALF DUES 80 |                |  |