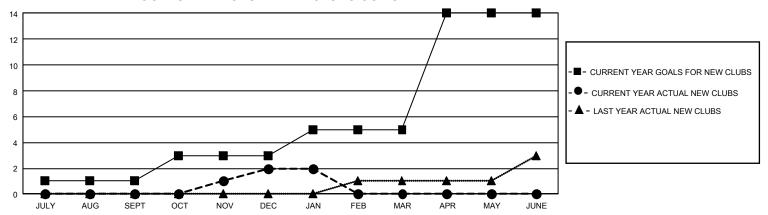

## GMT Constitutional Area 1, Group H

REPORT DOES NOT INCLUDE CLUBS IN UNDISTRICTED AREAS.

| Clubs                 |               |           |               | Members               |                          |                         |                                                    |
|-----------------------|---------------|-----------|---------------|-----------------------|--------------------------|-------------------------|----------------------------------------------------|
| RESULTS FOR 2022-2023 |               |           |               | RESULTS FOR 2022-2023 |                          |                         |                                                    |
| QUARTER               | NEW CLUB GOAL | NEW CLUBS | DROPPED CLUBS | QUARTER ME            | EMBER GROWTH NET<br>GOAL | MEMBER GROWTH<br>ACTUAL | DROPPED MEMBERS<br>ACTUAL (including<br>transfers) |
| JULY/AUG/SEPT         | 3             | 0         | 2             | JULY/AUG/SEPT         | 71                       | 245                     | 206                                                |
| OCT/NOV/DEC           | 6             | 2         | 2             | OCT/NOV/DEC           | 65                       | 279                     | 262                                                |
| JAN/FEB/MAR           | 6             | 0         | 1             | JAN/FEB/MAR           | 69                       | 95                      | 68                                                 |
| APR/MAY/JUNE          | 27            | 0         | 0             | APR/MAY/JUNE          | 169                      | 0                       | 0                                                  |

## GOALS AND ACTUAL NEW CLUBS CUMULATIVE